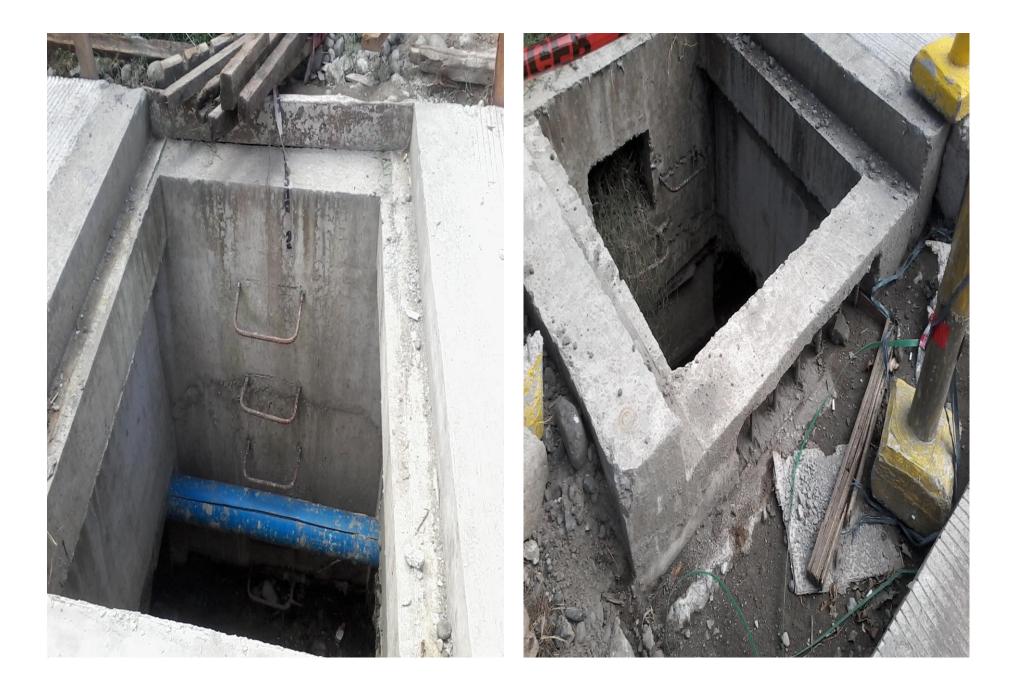

ROAD WIDENING AND CONSTRUCTION OF DRAINAGE @ LUNA STREET, BRGY. ZONE III, DIGOS CITY

| Proi                                  |                                                                                                      | G AND CONSTRUCTION OF DR.<br>DIGOS CITY | AINANGE AT LUNA ST.                                    |                                                                |                                                  |                                                                                                              |                 |  |
|---------------------------------------|------------------------------------------------------------------------------------------------------|-----------------------------------------|--------------------------------------------------------|----------------------------------------------------------------|--------------------------------------------------|--------------------------------------------------------------------------------------------------------------|-----------------|--|
| 1 1 1 1 1 1 1 1 1 1 1 1 1 1 1 1 1 1 1 | Project: BRGY. ZONE III, DIGOS CITY<br>Location: LUNA ST., BRGY. ZONE III, DIGOS CITY, DAVAO DEL SUR |                                         |                                                        |                                                                | Cost: P 35,250,182.6<br>Fund Source/s: _20% LGDF |                                                                                                              |                 |  |
|                                       |                                                                                                      |                                         |                                                        | Fund                                                           | Source/s:                                        | _20% LGDF                                                                                                    |                 |  |
| Imple                                 | menting A                                                                                            | gency/ies:                              | CITY GOVERNME                                          | NT OF DIGOS                                                    | 5                                                |                                                                                                              |                 |  |
| Devel                                 | opment Pa                                                                                            | ntner/s: BY                             | CONTRACT                                               |                                                                |                                                  |                                                                                                              |                 |  |
| Brief                                 | Description                                                                                          | n of Project                            | OUNCRETING OF READ LOCATION 1 LOCATION 2               | TOTAL WETH OF E.OM = 150                                       |                                                  | LOCATION 1 2422 SQ M (FOR BOTH                                                                               |                 |  |
|                                       |                                                                                                      | Antonia                                 | DRAMAGE SYSTEM LOCATION 1. (L                          | EFT SIDE) STA (H44E 18 TO STA<br>EFT SIDE) STA (H44E 18 TO STA | GATE OURS & GUTTER                               | LOCATION 2: 325 79 SOLM (FOR BOTH<br>LOCATION 1: 1 400 LN.M (FOR BOTH )<br>LOCATION 2: 328 78 LN.M (FOR BOTH | SIDES)          |  |
| Tojec                                 | t Details:                                                                                           |                                         | CRUSS DRAW LOCATED AT STA. 101/2 TO                    | 13.44 (FROM LEFT TO REALT) COM                                 | NECTED WAANGLE C                                 | LOCKHON 2: 222 TO DRM (FOR BOTH                                                                              | SUC3)           |  |
|                                       | Project Da                                                                                           | Project Date                            |                                                        | Project Status                                                 |                                                  |                                                                                                              | 1               |  |
| Duratio                               | n Started                                                                                            | Target<br>Date of                       | Percentage                                             | As of                                                          | Cost                                             | Date                                                                                                         | Remarks         |  |
|                                       | orarica                                                                                              |                                         | Completion                                             | (Date)                                                         | Incurred<br>to Date                              | Completed                                                                                                    | 11              |  |
| 220 CD                                | MARCH 10, 2022                                                                                       | OCT. 30, 2022                           | 0 084%<br>0 084%<br>9 211 %                            | 1770, 30, 2022<br>May 4, 2022                                  | P21 100 00<br>21,                                | 111                                                                                                          | ON-GOING        |  |
|                                       |                                                                                                      |                                         | 11 640 %<br>16 724 %<br>27 873 %                       | -UG M, 2012<br>-EFT -30, 2012                                  | 89, 406, 200, 408, 4<br>20, 191, 2199, 2         |                                                                                                              |                 |  |
|                                       | TIME EXTENSION NO.1<br>(DUE ED BOD NEATHER)                                                          | LEDRIDER, 19' 2023<br>FOR EXURCIAN DALE | 62 962 -                                               | OLT 31, 2012                                                   | 9, 125,494 28                                    |                                                                                                              | 1               |  |
| For par<br>Regional                   | CO.<br>Ado                                                                                           | A Regiona                               | ints abour<br>iich has au<br>I Office No<br>rsion Road | o./Clusto<br>Buhang                                            | diction or<br>er: <u>COA RE</u><br>gin, Davao    | GIONAL OFF                                                                                                   | ect:<br>FICE XI |  |
|                                       |                                                                                                      |                                         | -                                                      | or I                                                           | ext COA                                          | Citizens's                                                                                                   | Desk a          |  |
|                                       | 091                                                                                                  | 5-5391957                               |                                                        |                                                                |                                                  | 10 .                                                                                                         | - Alerthank     |  |