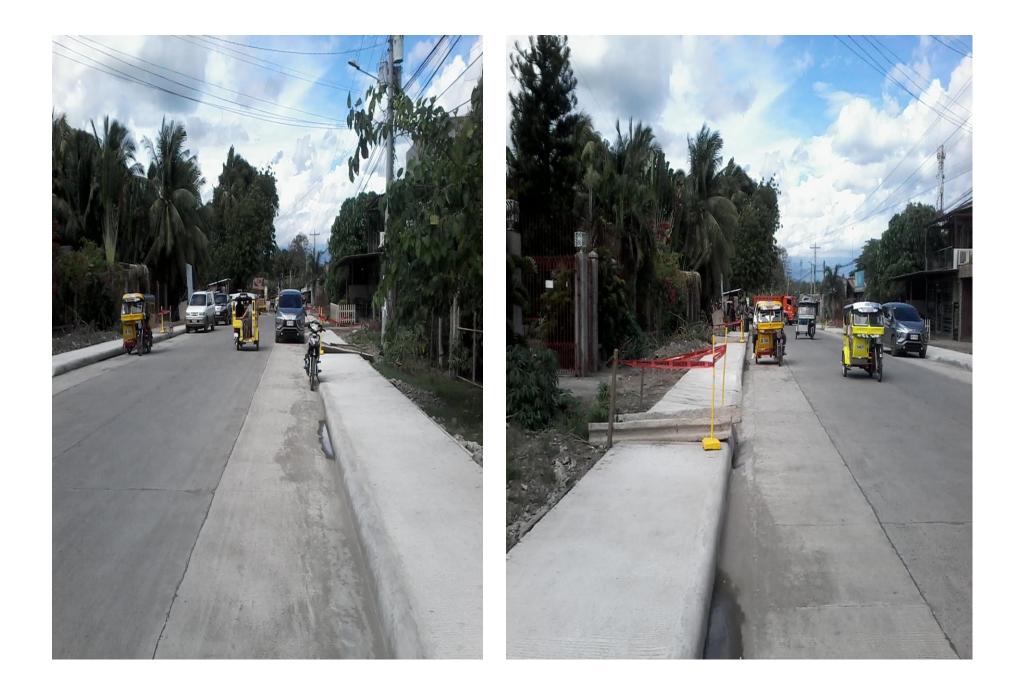

ROAD WIDENING AND CONSTRUCTION OF DRAINAGE @ LUNA STREET, BRGY. ZONE III, DIGOS CITY

| Proi                                  |                                                                                                      | G AND CONSTRUCTION OF DR.<br>DIGOS CITY | AINANGE AT LUNA ST.                                    |                                                                |                                                  |                                                                                                              |                 |  |
|---------------------------------------|------------------------------------------------------------------------------------------------------|-----------------------------------------|--------------------------------------------------------|----------------------------------------------------------------|--------------------------------------------------|--------------------------------------------------------------------------------------------------------------|-----------------|--|
| 1 1 1 1 1 1 1 1 1 1 1 1 1 1 1 1 1 1 1 | Project: BRGY. ZONE III, DIGOS CITY<br>Location: LUNA ST., BRGY. ZONE III, DIGOS CITY, DAVAO DEL SUR |                                         |                                                        |                                                                | Cost: P 35,250,182.6<br>Fund Source/s: _20% LGDF |                                                                                                              |                 |  |
|                                       |                                                                                                      |                                         |                                                        | Fund                                                           | Source/s:                                        | _20% LGDF                                                                                                    |                 |  |
| Imple                                 | menting A                                                                                            | gency/ies:                              | CITY GOVERNME                                          | NT OF DIGOS                                                    | 5                                                |                                                                                                              |                 |  |
| Devel                                 | opment Pa                                                                                            | ntner/s: BY                             | CONTRACT                                               |                                                                |                                                  |                                                                                                              |                 |  |
| Brief                                 | Description                                                                                          | n of Project                            | OUNCRETING OF READ LOCATION 1 LOCATION 2               | TOTAL WETH OF E.OM = 150                                       |                                                  | LOCATION 1 2422 SQ M (FOR BOTH                                                                               |                 |  |
|                                       |                                                                                                      | Antonia                                 | DRAMAGE SYSTEM LOCATION 1. (L                          | EFT SIDE) STA (H44E 18 TO STA<br>EFT SIDE) STA (H44E 18 TO STA | GATE OURS & GUTTER                               | LOCATION 2: 325 79 SOLM (FOR BOTH<br>LOCATION 1: 1 400 LN.M (FOR BOTH )<br>LOCATION 2: 328 78 LN.M (FOR BOTH | SIDES)          |  |
| Tojec                                 | t Details:                                                                                           |                                         | CRUSS DRAW LOCATED AT STA. 101/2 TO                    | 13.44 (FROM LEFT TO REALT) COM                                 | NECTED WAANGLE C                                 | LOCKHON 2: 222 TO DRM (FOR BOTH                                                                              | SUC3)           |  |
|                                       | Project Da                                                                                           | Project Date                            |                                                        | Project Status                                                 |                                                  |                                                                                                              | 1               |  |
| Duratio                               | n Started                                                                                            | Target<br>Date of                       | Percentage                                             | As of                                                          | Cost                                             | Date                                                                                                         | Remarks         |  |
|                                       | orarica                                                                                              |                                         | Completion                                             | (Date)                                                         | Incurred<br>to Date                              | Completed                                                                                                    | 11              |  |
| 220 CD                                | MARCH 10, 2022                                                                                       | OCT. 30, 2022                           | 0 084%<br>0 084%<br>9 211 %                            | 1770, 30, 2022<br>May 4, 2022                                  | P21 100 00<br>21,                                | 111                                                                                                          | ON-GOING        |  |
|                                       |                                                                                                      |                                         | 11 640 %<br>16 724 %<br>27 873 %                       | -UG M, 2012<br>-EFT -30, 2012                                  | 89, 406, 200, 408, 4<br>20, 191, 2199, 2         |                                                                                                              |                 |  |
|                                       | TIME EXTENSION NO.1<br>(DUE ED BOD NEATHER)                                                          | LEDRIDER, 19' 2023<br>FOR EXURCIAN DALE | 62 962 -                                               | OLT 31, 2012                                                   | 9, 125,494 28                                    |                                                                                                              | 1               |  |
| For par<br>Regional                   | CO.<br>Ado                                                                                           | A Regiona                               | ints abour<br>iich has au<br>I Office No<br>rsion Road | o./Clusto<br>Buhang                                            | diction or<br>er: <u>COA RE</u><br>gin, Davao    | GIONAL OFF                                                                                                   | ect:<br>FICE XI |  |
|                                       |                                                                                                      |                                         | -                                                      | or I                                                           | ext COA                                          | Citizens's                                                                                                   | Desk a          |  |
|                                       | 091                                                                                                  | 5-5391957                               |                                                        |                                                                |                                                  | 10 .                                                                                                         | - Alerthank     |  |